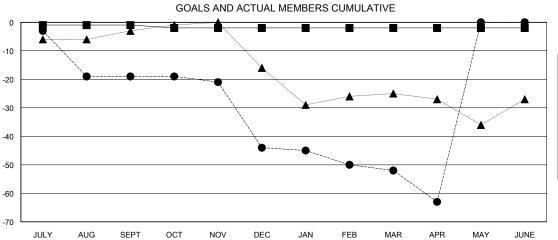

| RESULTS FOR 2017-2018 |                           |                         |                                              |  |  |  |  |
|-----------------------|---------------------------|-------------------------|----------------------------------------------|--|--|--|--|
| QUARTER               | MEMBER GROWTH NET<br>GOAL | MEMBER GROWTH<br>ACTUAL | DROPPED MEMBERS ACTUAL (including transfers) |  |  |  |  |
| JULY/AUG/SEPT         | -1                        | 16                      | 31                                           |  |  |  |  |
| OCT/NOV/DEC           | -1                        | 21                      | 42                                           |  |  |  |  |
| JAN/FEB/MAR           | 0                         | 15                      | 22                                           |  |  |  |  |
| APR/MAY/JUNE          | 0                         | 6                       | 17                                           |  |  |  |  |